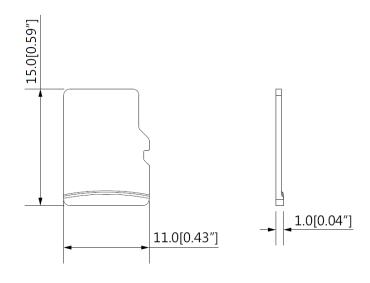

## **Dimensions (mm/inch)**

### **Technical Specifications**

| Model               | DH-PFM110                                                                        | DH-PFM111 | DH-PFM112          | DH-PFM113      |
|---------------------|----------------------------------------------------------------------------------|-----------|--------------------|----------------|
| Image               | <b>alhua</b><br>16警型                                                             | 32 TLC    | <b>@lhua</b> 64 ∰" | @lhua<br>128愛習 |
| Product Type        | Dedicated TF card, Micro SD card                                                 |           |                    |                |
| Nominal Capacity    | 16GB                                                                             | 32GB      | 64GB               | 128GB          |
| Property/Speed      | Class 10, UHS-I (reading speed: 90MB/s, writing speed: 20MB/s)                   |           |                    |                |
| Compatibility       | Compatible with the devices which can support micro SDHC, micro SDXC, micro SDHC |           |                    |                |
|                     | UHS-I and micro SDXC UHS-I, especially with DAHUA cameras!                       |           |                    |                |
| Dimension(LxWxH)    | 15mmx11mmx1mm (0.59"x0.43"x0.04")                                                |           |                    |                |
| Color               | Red & grey                                                                       |           |                    |                |
| Storage Temperature | -25°C~+85°C (-13°F~+185°F)                                                       |           |                    |                |
| Working Temperature | -15℃~+70℃ (+5°F~+158°F)                                                          |           |                    |                |
| Humidity            | 0~95% (non-condensing)                                                           |           |                    |                |
| Carried Standard    | CE/FCC                                                                           |           |                    |                |
| Warranty            | 2 years                                                                          |           |                    |                |
| Box Dimension       | 100mmx130mm (3.94"x5.12")                                                        |           |                    |                |
| Certifications      | CE (EN55022, EN55024)                                                            |           |                    |                |
|                     | FCC (ANSI C63.4, CFR 47 FCC PART 15)                                             |           |                    |                |