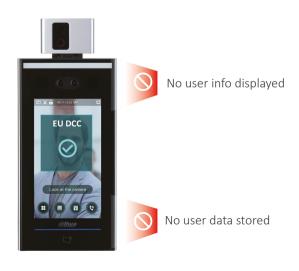

# Highlights

- QR code verification, and optional face mask detection and temperature monitoring functions (product model with T1 only).
- Web service allows configuration of verification rules, making it suitable for countries that may have different policies.
- Users' information are not displayed on the screen to protect their privacy.
- Contactless verification saves labor cost and helps prevent congestion.
- Flexible wall-mount, floor standing or turnstile installation.