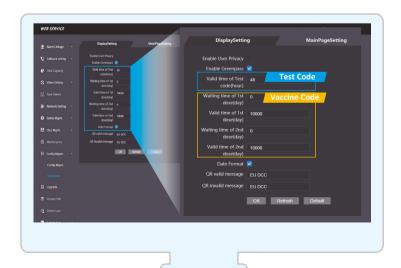

# Highlights

- QR code verification, and optional face mask detection and temperature monitoring functions (product model with T1 only).
- Web service allows configuration of verification rules, making it suitable for countries that may have different policies.
- Users' information are not displayed on the screen to protect their privacy.
- Contactless verification saves labor cost and helps prevent congestion.
- Flexible wall-mount, floor standing or turnstile installation.