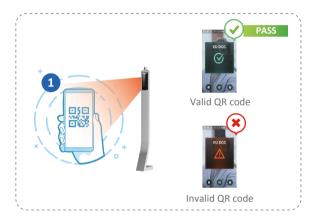

# Highlights

- QR code verification, and optional face mask detection and temperature monitoring functions (product model with T1 only).
- Web service allows configuration of verification rules, making it suitable for countries that may have different policies.
- Users' information are not displayed on the screen to protect their privacy.
- Contactless verification saves labor cost and helps prevent congestion.
- Flexible wall-mount, floor standing or turnstile installation.