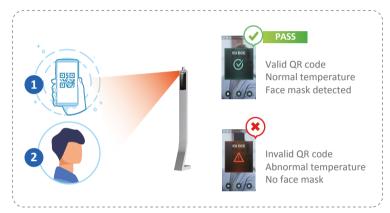

# Highlights

- QR code verification, and optional face mask detection and temperature monitoring functions (product model with T1 only).
- Web service allows configuration of verification rules, making it suitable for countries that may have different policies.
- Users' information are not displayed on the screen to protect their privacy.
- Contactless verification saves labor cost and helps prevent congestion.
- Flexible wall-mount, floor standing or turnstile installation.