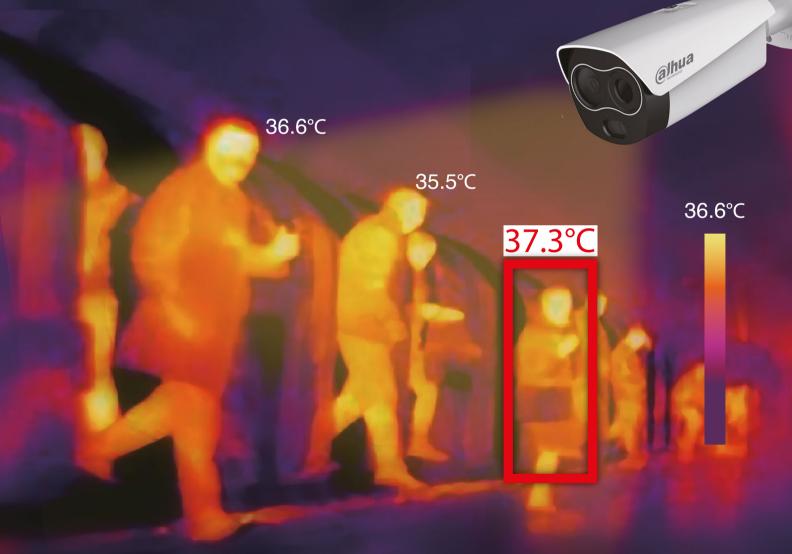

## Dahua Thermal Body Temperature Measurement

Efficient, Visible & Non-contact

Dahua launches the latest thermal camera, which is capable of highly accurate body temperature measurement  $\pm 0.3^{\circ}$ C (with blackbody). Built-in AI algorithm for multi-person measuring up to 3m distance which enables fast and non-contact access.

- Accurate temperature measurement, safe and effective
- Non-contact screening, fast pass
- Multi-person measurement, efficient access
- Visual abnormal alert to facilitate back-tracking
- Non-mask detection for the intelligent control