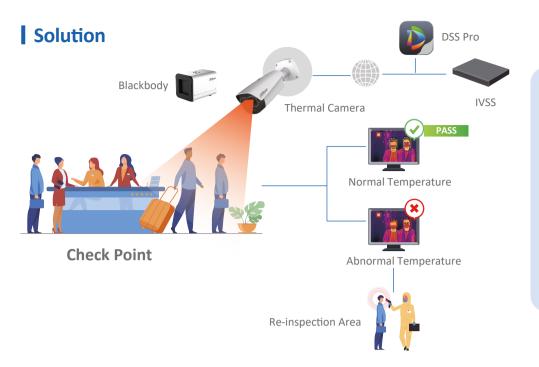

- Accurate temperature measurement, safe and effective
- Non-contact screening, fast pass
- Multi-person measurement, efficient access
- Visual abnormal alert to facilitate back-tracking
- Non-mask detection for the intelligent control

DSS Pro Unified TPC device management Real-time temperature display Rich alarm linkage for TPC events Multiple clients login

\* Design and specifications are subject to change without notice.