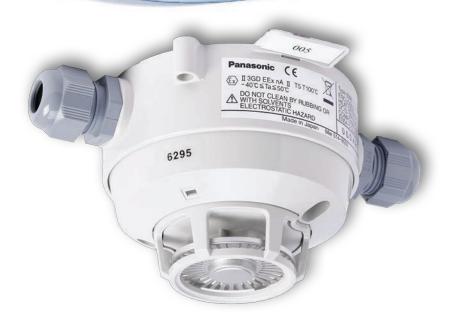

# PRODUCT LEAFLET

Enclosed heat detectors 6295, 6296, 6297, and 6298

### **FEATURES**

- · State of the art detector for highest safety
- · IP67 for outdoor use or in humid areas
- · High temperature range for difficult environments
- $\cdot$  Fixed alarm temperatures (60/80/100/120  $^{\circ}\text{C})$
- $\cdot$  Intrinsically safe for hazardous areas with ambient temperatures up to 65  $^{\circ}\text{C}$

#### DATA

- 40 to +110 °C

< 95%

Ø100x75 mm

133 g

Red LED

ATEX